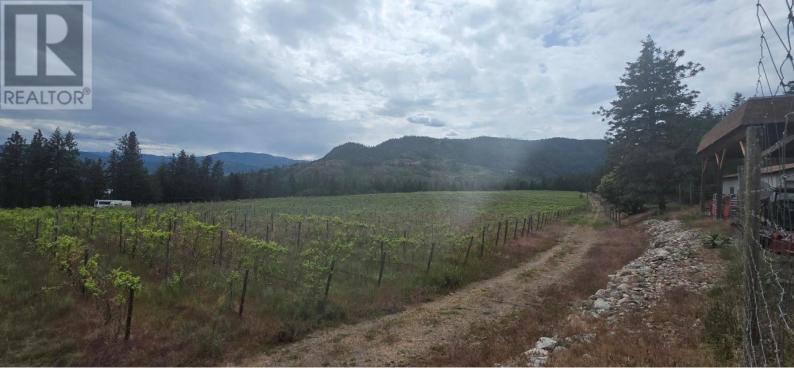

## 5078 Cousins Place Peachland British Columbia

\$3,000

Lease a Winery. Live the Dream. First Estate Winery in Peachland is now available for long-term lease with up to 18 months of free rent- a rare opportunity to step into a legacy vineyard estate in the heart of BC's wine country. Situated on over 14 acres of picturesque vineyard land, this property includes a fully equipped winery, tasting lounge, and over 1,500 bottles of wine ready for sale, providing immediate cash flow potential. Whether you're an established winery looking to expand your production or an aspiring wine entrepreneur ready for a lifestyle change, this estate offers the ideal canvas to create or grow your brand. The vineyard features multiple grape varietals (Pinot Nair, Gamay, Geworztraminer, Pinot Gris), irrigation systems, and room to scale production. The winery building includes tanks, bottling equipment, a commercial kitchen, and an event-ready tasting lounge. Three separate residential units are available and can be included in the lease. This is not just a vineyard lease - it's a launchpad for your wine business, with potential for events, retail, agri-tourism, and private production. Flexible lease terms. Purchase option negotiable. Showings by appointment. (id:6769)