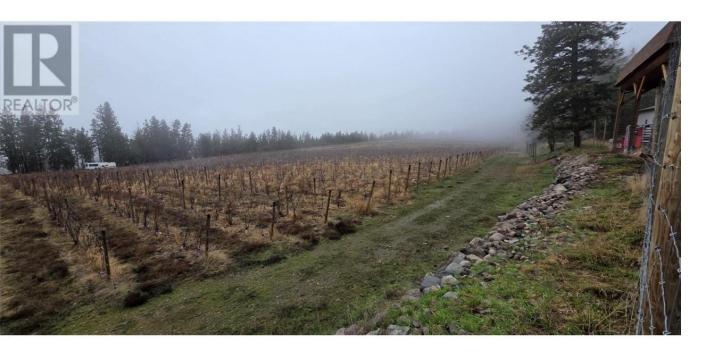

## 5078 Cousins Place Peachland British Columbia

\$5,250,000

A rare Okanagan opportunity - First Estate Winery in Peachland is now available for sale. Nestled on over 14 acrei of rolling vineyard land with panoramic lake and mountain views, this turnkey property includes a charming main residence, a fully equipped winery production facility, a tasting lounge, and significant infrastructure for vineyard operations. Previously a thriving boutique winery with a rich legacy dating back to 1979, this estate is ready for revival by a visionary new owner. The vineyard includes multiple grape varietals (Pinot Noir, Pinot Gris, Gamay, and Gew0rztraminer) with a mix of mature and recently planted vines. Over 1,500 bottles of recently produced wine are included, along with modem equipment, tanks, and potential to resume production immediately. The winery building features a tasting bar and commercial kitchen space ideal for hosting events or launching a farm-to-table concept. Three separate residential units offer flexible living or rental income options. This is an extraordinary offering for a winemaker, investor, or lifestyle buyer looking to establish their presence in the heart of wine country. Showings by appointment only. (id:6769)