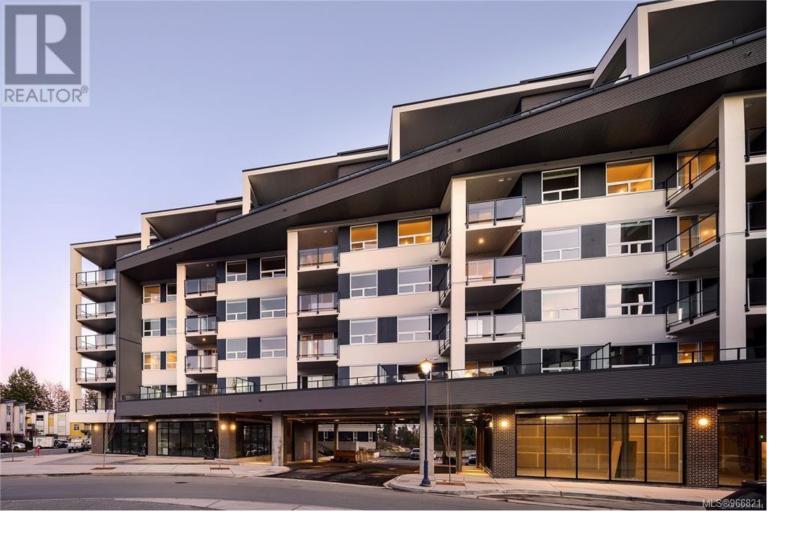

## 947 Whirlaway Crescent 508 Langford British Columbia

\$595,00C

Experience luxurious living in this brand-new, modern two-bedroom, two-bathroom condo at Triple Crown's Residence III. This contemporary home features a spacious floor plan with 9-foot ceilings, ductless split heat pumps, and premium finishes like quartz countertops, a gas range, and Samsung stainless steel appliances with water/ice. Enjoy elegant details such as tiled backsplashes, shower/tub surrounds, and a sleek linear fireplace. The private side unit offers a generous balcony with gas bib, showcasing stunning mountain and sunset views. Secure parking, a storage locker, and common bike storage enhance convenience, while the petfriendly and smoke-free environment ensures a healthy lifestyle. Residents have access to a shared rooftop patio, lounge area, and a 1000-square-foot fitness gym. Located just 2 minutes from Costco and Millstream Shopping Centre, this condo is move-in ready and includes GST. Don't miss this exceptional opportunity - contact us today to schedule a viewing! (id:6769)