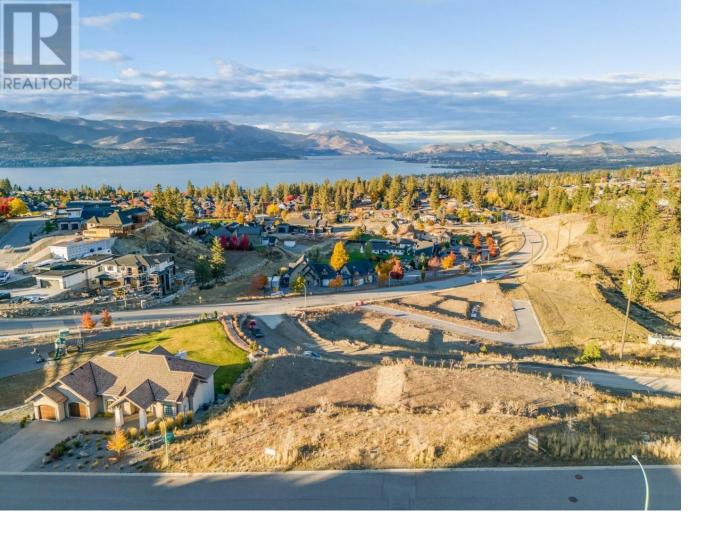

## 508 Trumpeter Road Kelowna British Columbia

\$749,000

Imagine building your dream home with some of the best views in Kelowna! This 0.22-acre executive lot in the highly desirable Upper Mission offers the perfect canvas to create a custom home that matches your unique vision. With no time frame to build, you have the flexibility to bring your own builder and design your ideal living space from scratch. This rare luxury lake-view lot is one of the few remaining opportunities to capture panoramic vistas of the Okanagan, making it a true gem in the market. Nestled in a family-friendly neighborhood, you'll enjoy quick access to hiking trails, outdoor adventures, and proximity to top-rated schools--all while being surrounded by stunning natural beauty. Whether you're seeking tranquility, convenience, or a prime location to raise a family, this lot has it all. Seize this rare opportunity to craft a home that's truly yours! (id:6769)