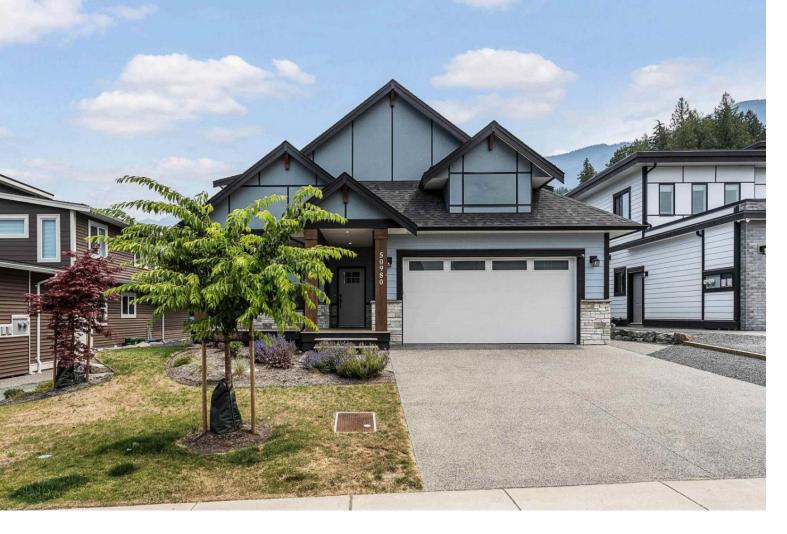

## 50980 SOPHIE Crescent Chilliwack British Columbia

\$1,369,900

AMAZING VALUE in this 7 BDRM HOME featuring PRIMARY BDRM ON MAIN & spacious 2 BDRM LEGAL SUITE! This nearly new home features high end finishes, modern kitchen w/ SS appliances incl GAS RANGE, QUARTZ counters, custom cabinets, & large pantry. Vaulted great room w/ gas f/p w/ shiplap details. Step outside onto the large covered patio & enjoy the fully fenced backyard! Primary suite w/ walk-in closet & 5 piece ensuite. Upper floor w/ 3 large bdrms (or 2 + loft) PLUS there is a finished bsmt area w/ 4th bdrm, 4th bathroom & rec room for the main house! Fully self-contained 2 bdrm suite is fabulous rental income or great for BnB! This home has room for the WHOLE family and is located in one of the most sought after areas in all of Chilliwack- Aspen Woods! No GST, immediate possession possible! \* PREC - Personal Real Estate Corporation (id:6769)