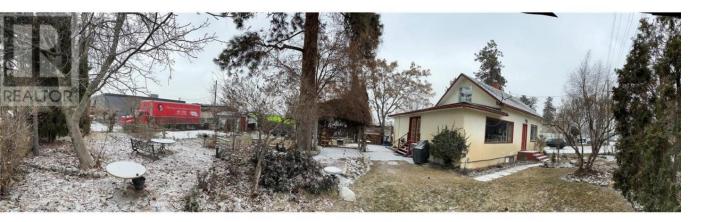

## 510 / 520 Beaver Lake Road Kelowna British Columbia

\$1,125,000

Industrial Zoned (I-3) Property consists of a 1952 built (approx) 2 storey updated Residence with a Vacant Lot. This area is in a transition area to Industrial / Commercial. Located near major transportation routes, including highways and airport which makes it easier to transport goods and materials. Ideal Business location, with many possibilities or Home Business. Property borders the municipality of Lake Country a growing community, and the demand for Industrial space is increasing. Combine it with Property next door 530 Beaver Lake Rd for .50 acre lot. Subject Property is 120 feet frontage by 100 fet deep (.28 acres). On Municipal Water plus a Well on the Vacant Lot.\_ (id:6769)