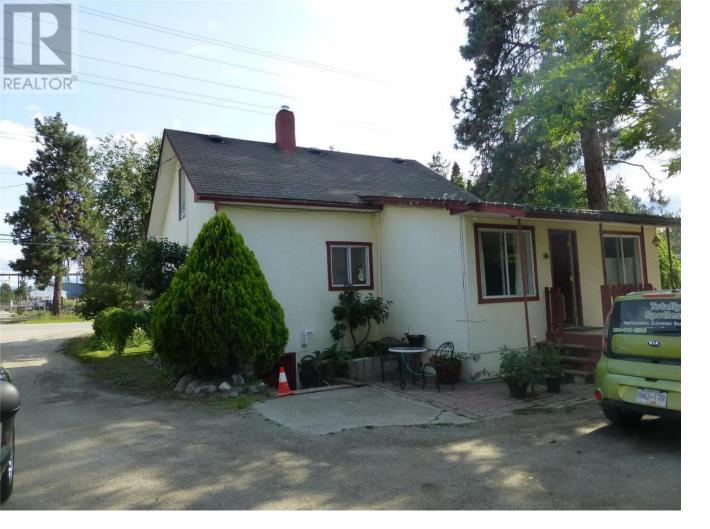

## 510 / 520 Beaver Lake Road Kelowna British Columbia

\$986,300

I-3 Zoned Property with an updated older single family residence plus a vacant lot. The area is in a transition to Commercial / and light Industrial. The property offers many possibilities from a home business location with office space or redevelopment to light Industrial. Total property size 120 frontage x 100 ft deep (.28 acres). On municipal water. (id:6769)