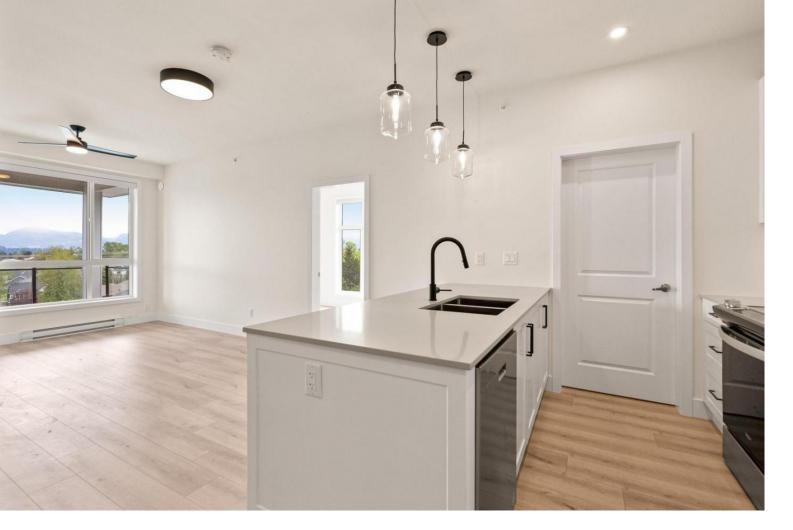

## 6045 CHILLIWACK RIVER Road 510 Chilliwack British Columbia \$469,900

Nestled in Sardis' charming Iron Horse master-planned community, The Yearling by Diverse Properties cultivates connection and quality. Built by the same developers of Garrison Crossing and River's Edge, with amenities within walking distance or a short drive. A collection of 86 condos with stunning mountain views offering studio, one bedroom and two bedroom homes. Homes feature modern farmhouse style with exterior features of brick and metal and red framed windows. Interiors are fresh and bright. (id:6769)