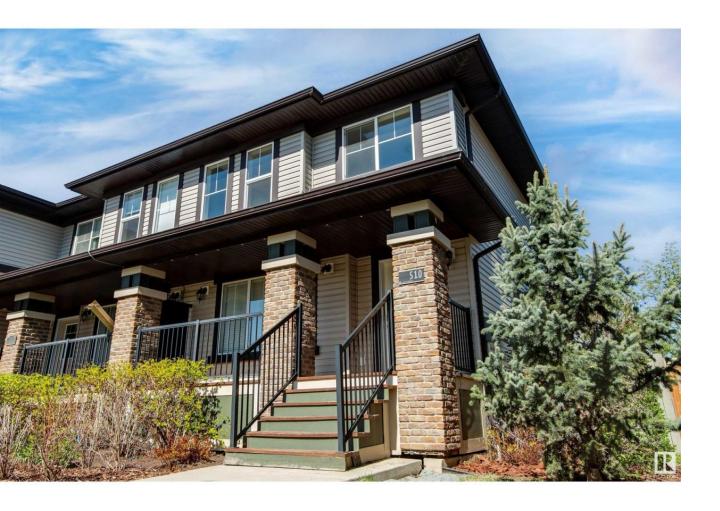

## Edmonton Alberta

\$399,900

Look no further! Welcome home to the Community of Creekwood in Chappelle. This RESIDENTIAL ATTACHED 2 storey END UNIT boasts 1485 sq ft + single attached garage, at a price YOU can afford.. w/NO CONDO FEES! Soak up the S facing SUN in style on your stunning FRONT VERANDA, then step inside to great sized entry way. Living room is tasteful layout w/LOADS of natural LIGHT + overlooks front yard. Kitchen is SUPER functional w/SS appliances, subway tile backsplash, pantry, pendent lighting, island seating + opens to dining area that overlooks backyard & seats 6 comfortably. Upper level is CHOICE w/ 3 great sized rooms, including master bedroom with walk-in closet + 4 pc ensuite bath. Family room/office/movie room/flex space is IDEAL for the growing family! 4 pc main bath and laundry room complete this level. Basement is unspoiled and awaits your finishing touches. Smaller fenced yard + tasteful landscaping details throughout. Close to parks, trails, amenities, shopping, golf, A.Henday & more! A must see today. (id:6769)