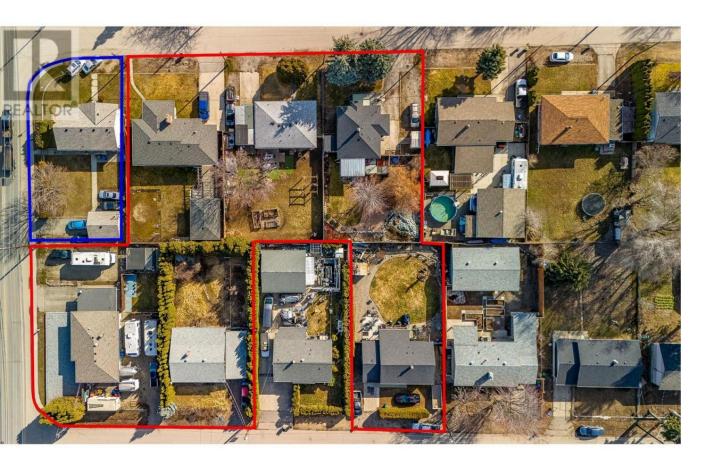

## 510 Donhauser Road Kelowna British Columbia

\$1,240,000

ATTENTION DEVELOPERS AND INVESTORS!! Discover an unparalleled opportunity to acquire this property along with 7 others strategically located properties in the heart of the vibrant Rutland community. Situated near Rutland Sports Field, YMCA, and Rutland Elementary and Secondary schools, these properties offer convenience and accessibility to essential amenities. With seamless transit connections and a mere 10-minute drive to both UBCO and the Airport, this location caters to the diverse needs of residents, students, and travelers alike. Furthermore, being just 15 minutes away from Downtown Kelowna, residents can enjoy the perfect balance of suburban tranquility and urban convenience. If all conditions are met, a residential structure with up to six stories could be constructed. With six properties listed with us and one listed with other brokerage, the 8th one, though not currently listed, is willing to sell. Don't miss the opportunity to be a part of the early stages of development in this growing community! (id:6769)