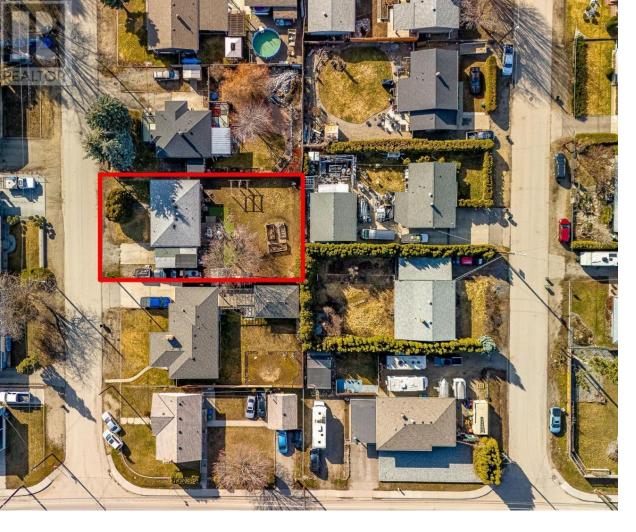

## 510 Donhauser Road Kelowna British Columbia

\$1,240,000

Presenting an exciting opportunity to acquire a strategic property with tremendous development potential. Located in a sought-after area, this parcel of land can be combined with neighboring property and is primed for a 6-storey building development, offering substantial upside for savvy investors and developers. The location benefits from a strong growth trajectory, with nearby developments driving demand for new housing. Its proximity to UBCO, schools, airport, parks, shopping precincts, and transport hubs adds further value to the project, ensuring strong demand and future capital growth. (id:6769)