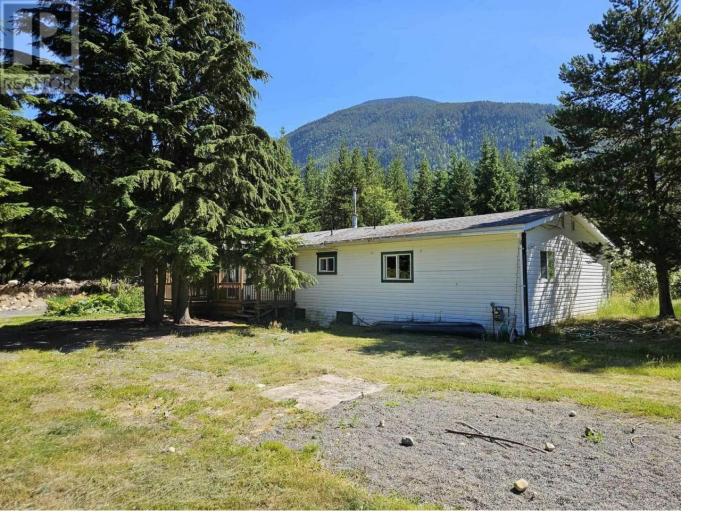

## 510 OLD LAKELSE LAKE Drive Terrace British Columbia

Discover the potential of this quaint mobile home nestled on a spacious 1.78-acre lot just a short drive from downtown. Ideal for those seeking a peaceful retreat with room to roam, Surrounded by natural beauty, offering scenic views and a peaceful atmosphere. Perfect for renovation enthusiasts, the property includes ample space for expansion and personalization. 20 x 10 shed, newer well shed. Fenced yard with patio off the back of the home. (id:6769)