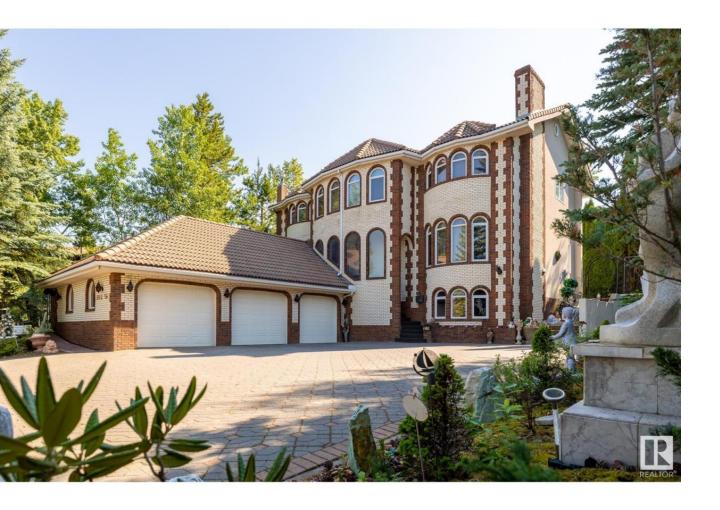

## Edmonton Alberta

\$1,899,000

ARE OPPORTUNITY TO LIVE DIRECTLY INFRONT OF THE NORTH SASK. RIVER IN PRESTIGOUS RAMSEY HEIGHTS!! Very rarely does an opportunity present itself where you can enjoy the views of the North Sask. River from your own castle. 3209 sq. ft., 5 large bedrooms, 4.5 bathrooms, and stunning views! Main floor consist of breathtaking curved staircase, living room with sitting area, adjacent dining room - entertain in the splendor of Swavorski Chandeliers, imported Italian moldings, beautiful hardwood floors. Large custom kitchen and adjacent drawing room will impress your guests. Master bedroom suite with panoramic views of the river valley. Two more bedrooms each with their own ensuites! Nanny suite in bsmt. Triple car garage. RV Parking. PRIVATE YARD with gazebo all enclosed by majestic cedars. Rare castle-like bent entrance, postere gate, concrete roof tiles on rubber membrane. Triple glaze windows. In floor heating. 3 fireplaces. Most prestigious schools nearby!! (id:6769)