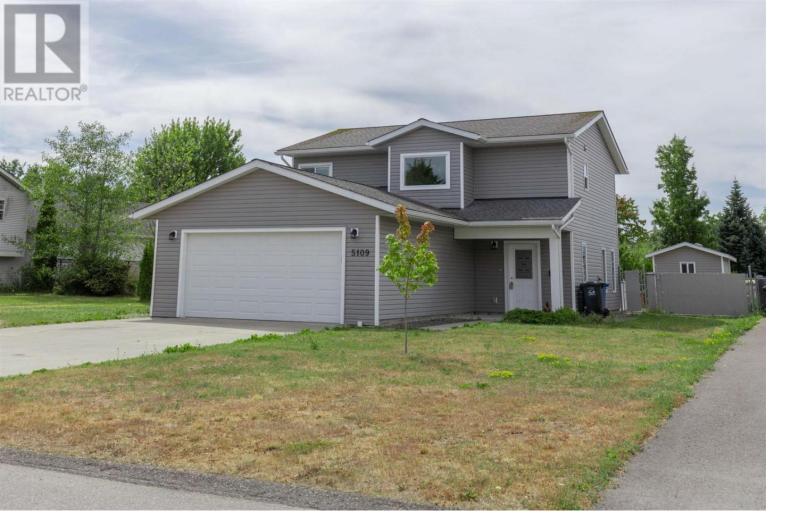

## 5109 HALLOCK Avenue Terrace British Columbia

\$629,900

\* PREC - Personal Real Estate Corporation. Welcome to this stunning 3-bedroom, 2.5-bathroom home, built in 2016, located in a sought-after neighborhood on the Bench. Enjoy main floor living with a spacious foyer that leads to an open concept living, dining, and kitchen area, perfect for entertaining. Step outside to a covered patio for outdoor relaxation. The main floor also features a half bath, laundry area, and access to the double garage. Upstairs, the primary bedroom boasts a walk-in closet and luxurious 5-piece ensuite with a soaker tub. Two additional bedrooms and a 4-piece bathroom complete the upper level. The fenced backyard includes a fire pit and storage shed, making it an ideal retreat for family and friends. Don't miss this gem! (id:6769)