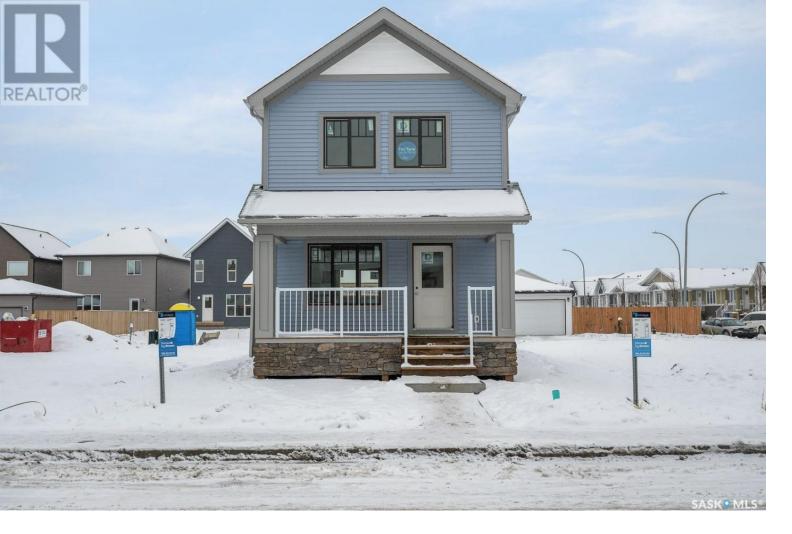

## Regina Saskatchewan \$394,400

Meet Homes by Dream's Noah, located at 5111 Kaufman Avenue in Eastbrook. This nearly completed 1,341 sq. ft. single family laned home is located near shopping, restaurants, an elementary school, walking paths & parks . The open concept main floor includes a front facing living room, centralized kitchen, including an eat up island, spacious pantry and dining room. There's a separate mudroom area and a 2 piece bath at the rear of the home. The 2nd floor consists of a nice sized primary bedroom, ensuite and walk in closet. The 2nd floor also includes 2 additional bedrooms at the front of the home, a 4 piece bath and spacious laundry room. The basement is unfinished and ready for future development. This home also includes a 20'x22' concrete parking pad & a DMX foundation wrap. (id:6769)