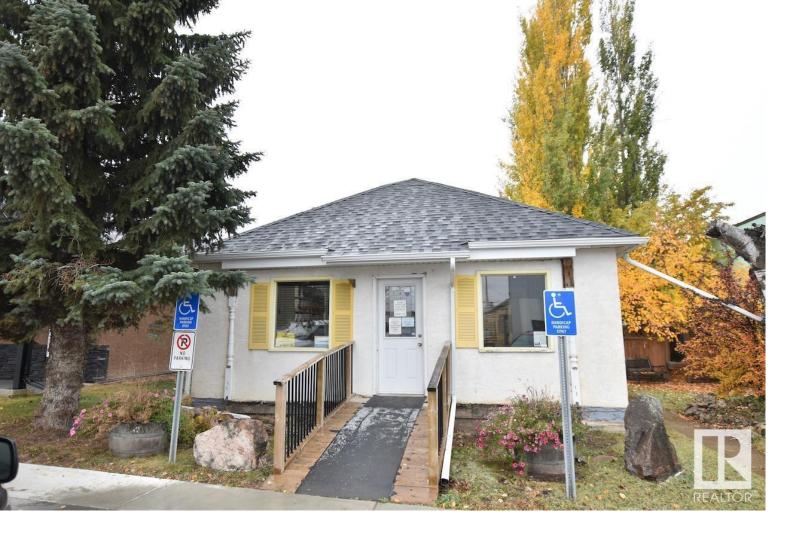

## Boyle Alberta

\$179.900

AWESOME COMMERCIAL OPPORTUNITY ON MAIN STREET IN BOYLE! This piece of property is known as the silver birch medical centre and has been a mainstay in Boyle for many years! Functioning as a medical office this property has potential to stay the same or be used for many mixed use opportunities. The building includes reception, waiting room, washroom, multiple exam rooms as well as a garage for extra storage or parking. Don't miss out on this unique opportunity! (id:6769)