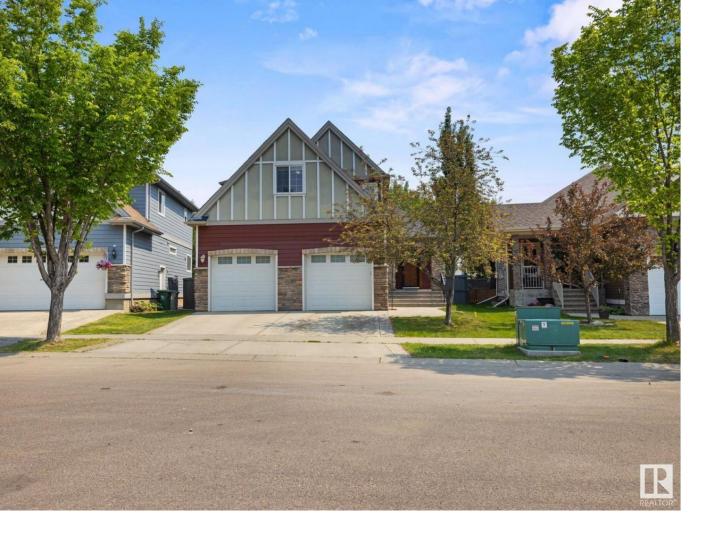

## Beaumont Alberta

Quick Possession Available! This stunning 2-storey, move-in-ready home offers nearly 2,000 sqft, sits on a 534 sqm pie-shaped lot & is packed with upgrades, including 2022 central A/C, an oversized 25x25 heated garage, 2022 furnace, 9ft foundation walls in the partially finished basement, stainless steel appliances, newer washer/dryer & hardwood throughout. The open-concept main floor features 9ft ceilings & a stylish feature wall with a gas fireplace that seamlessly connects the living, dining & kitchen areas. The kitchen is equipped with maple cabinetry, granite countertops & a spacious island. A large mudroom, main floor laundry & a half bath complete this level. Upstairs you'll find 3 bedrooms, including a generous primary with a 5pc ensuite (separate tub & shower) & a walk-in closet. An office/den (can be converted into a 4th bedroom) & another full bath complete the upper level. The basement is partially finished & ready for your personal touch to create extra living space! (id:6769)