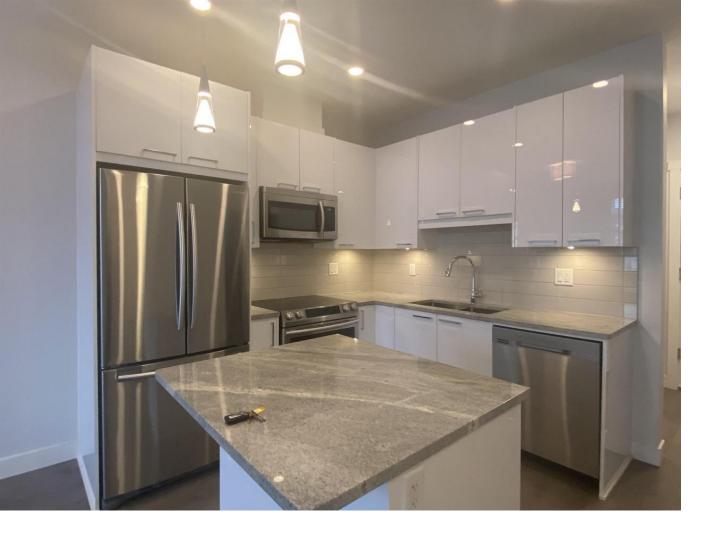

## 20696 EASTLEIGH 512 Langley British Columbia

This exquisite top floor condo is ideal for new owners or investors looking for top-notch tenants. Conveniently located, The Georgia is close to shopping, dining, public transit and approved for skytrain just one block away. This unit features elegant white cabinetry, quartz countertops, stainless steel appliances, and laminate flooring throughout, with air conditioning in the master bedroom. The huge patio facing courtyard, offers stunning mountains view, perfect for hosting gatherings. The additional den is perfect for a home office or could be use as third bedroom. The Georgia offers fantastic amenities, including fitness centre, dog-friendly area, picnic spot and a children's play area. There is no rental restrictions and Airbnb is allowed. (id:6769)