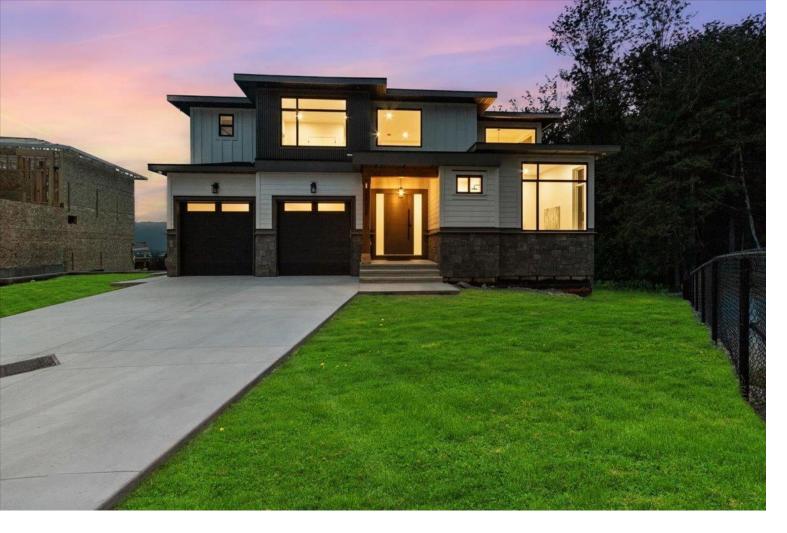

## 51205 CHARLOTTE Place Chilliwack British Columbia

\$1,979,999

Explore breathtaking mountain and valley views! This stunning 4911 sq ft home features 7 beds and 7 baths in a prime Chilliwack location. Enjoy a luxurious open living area, a beautiful kitchen with high-end appliances, and a complete spice kitchen. Full-height windows bathe the space in sunlight. Upstairs, find 4 bedrooms, including a primary with a walk-in closet and 5-piece ensuite. The layout offers a two-bedroom legal suite with an option for a 1-bedroom in-law suite or customizable space. Don't miss this chance to start your journey here! (id:6769)