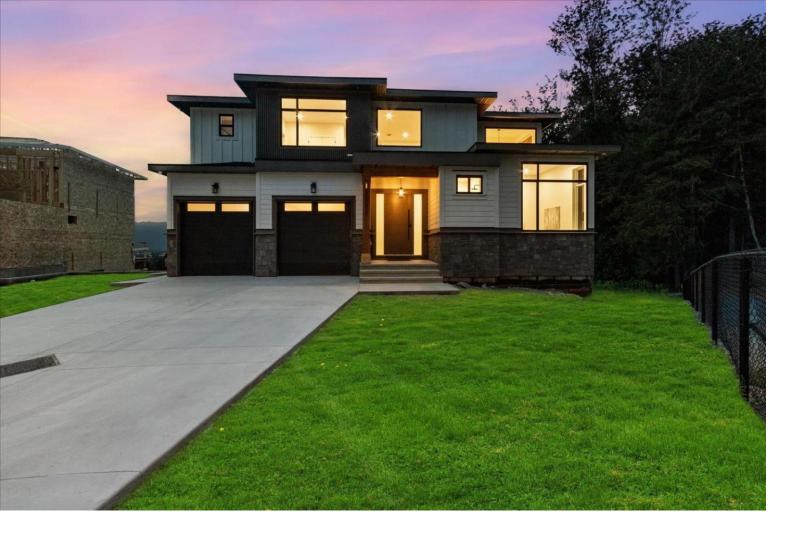

## 51205 CHARLOTTE Place Chilliwack British Columbia

Immerse yourself in stunning mountain and valley vistas! This masterpiece boasts 7 bedrooms and 7 bathrooms. Ideally situated in one of Chilliwack's prime locales. Enter a world of ultimate luxury within this spacious home, embracing an open living area and an exquisite kitchen adorned with 2-tone cabinets, highend appliances, and a complete spice kitchen. Sunshine cascades through full-height windows, while the upper level hosts 4 bedrooms, including a primary with an expansive walk-in closet and a lavish 5-piece ensuite. The home's layout is versatile, offering a two-bedroom legal suite plus an option for a 1-bedroom inlaw suite or custom space tailored to your desires awaits. Your journey commences here "" seize this opportunity today. (id:6769)