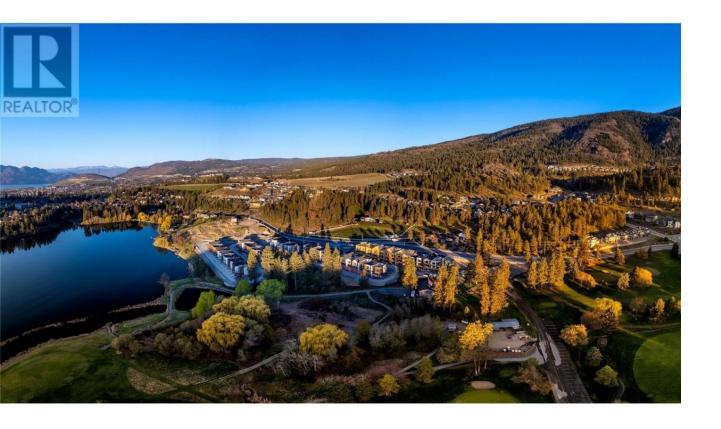

## 2735 Shannon Lake Road 513 West Kelowna British Columbia

\$819,900

New built luxury townhome that boasts two bedroom plus den and flex ""A"" floorplan offers 1664 square feet of modern living space, complete with two decks and a private rooftop patio. You'll appreciate the upscale modern finishes, including quartz countertops, dual-tone cabinetry, a dark color scheme, and vinyl plank flooring on the main floor and stairs. The kitchen is equipped with stainless steel appliances, a wall oven/microwave, and a full-sized washer/dryer. With nine foot ceilings on the main and second floors, generous decks, and a double attached garage, this home is thoughtfully designed. Residents also benefit from a state-of-the-art amenities center, which includes a fitness area, pickleball courts, a theatre, yoga studio, meeting rooms, games room, and a BBQ and lounge area. This master-planned community is a beautifully designed lakeside development nestled along the shores of Shannon Lake, between Shannon Lake Golf Course and Shannon Lake Regional Park. Anticipated for completion this summer, this development offers luxury lakeside living in an established neighborhood, close to a golf course, fishing, urban forest walking trails, schools, Kinsmen ball park, soccer pitch, a local convenience store, and Neighbor's pub. (id:6769)