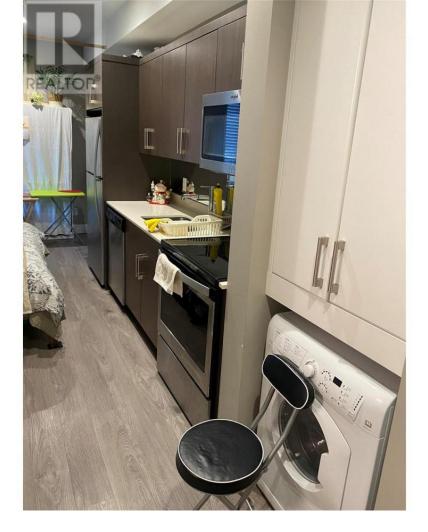

## 925 Leon Avenue 513 Kelowna British Columbia

\$265,000

Corner unit with the ideal North & East facing orientation providing Mountain views on the quiet side of the building. This studio suite shows immaculate, lovingly maintained with upgraded window coverings and ready to move in and enjoy. The complex has a large amenity lounge for relaxing, foose ball tables, pingpong, workout facility and common patio with BBQs. One parking stall and storage locker included, make it a prefect, affordable package. Vacant (id:6769)

Kitchen 8' x 4'
Dining room 8' x 7'

Bedroom - Bachelor 11'  $\times$  7' Full bathroom 7'  $\times$  4" Listing Presented By:

Originally Listed by: Laboutique Realty (Kelowna)

Royal