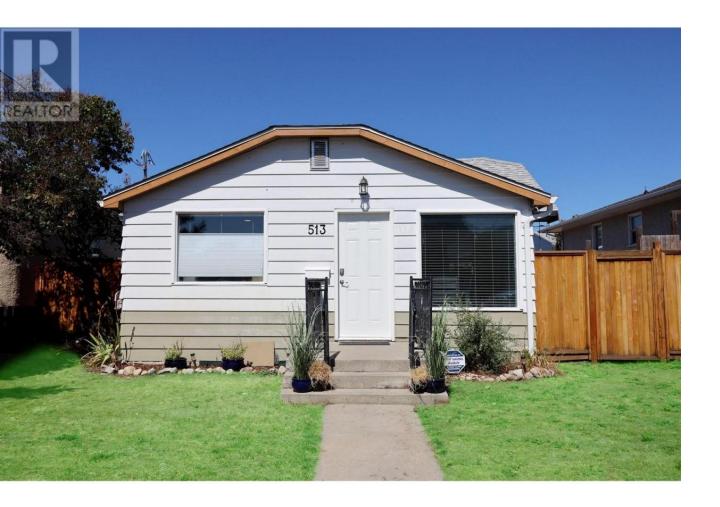

## 513 Municipal Avenue Penticton British Columbia

\$499,000

Charming & Updated Home in a Prime Location! This beautifully refreshed 1,000+ sq. ft. home is move-in ready and full of character. Recent updates include furnace, hot water tank, upgraded electrical, and stylish cosmetic touches throughout the kitchen, bathroom, flooring, and paint. The bright, open layout offers great flow, with two spacious bedrooms and a well-appointed four-piece bathroom. Need extra storage? The unfinished cellar provides plenty of space. Outside, the fully fenced backyard is perfect for entertaining, featuring a grassy area, a covered patio for year-round enjoyment, and a handy workshop for all your DIY projects. Located just minutes from downtown, transit, restaurants, breweries, walking paths, and the stunning shores of Okanagan Lake, this home is a rare find. (id:6769)