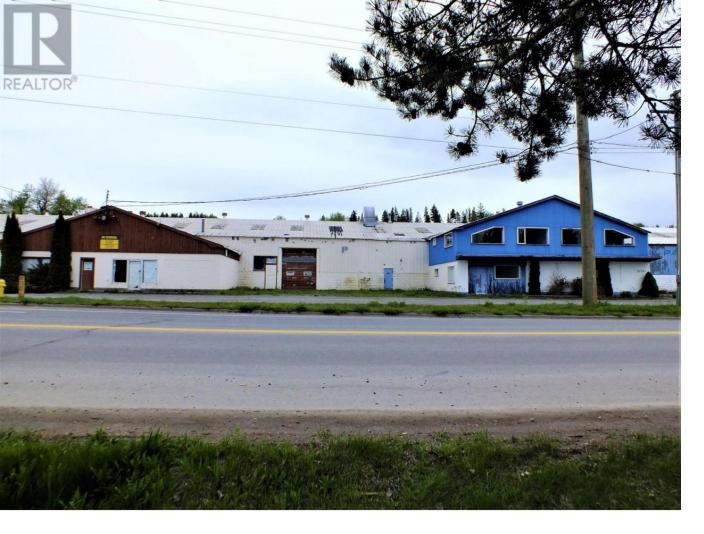

## 5130 16 Highway Terrace British Columbia

\$1,800,000

Strategically located at the junction of Yellowhead Highway 16 and Highway 113, the Nisga'a Highway, this property is ideally located for redevelopment. Approximately 150 KM from the Port of Prince Rupert and DP World Terminal, and 63 KM from Kitimat, home of LNG Canada, Canada's historically largest single industrial project on record. This 3.15 Acres property with 15,000 plus sq ft of warehouse and 4800 sq ft of office space, may be ideal for your business. This property offers exceptional access, high visual exposure and is just West of Canadian Tire and the Comfort Inn, just down the road from a large automobile dealership and a large RV Sales and Service centre. \* PREC - Personal Real Estate Corporation (id:6769)