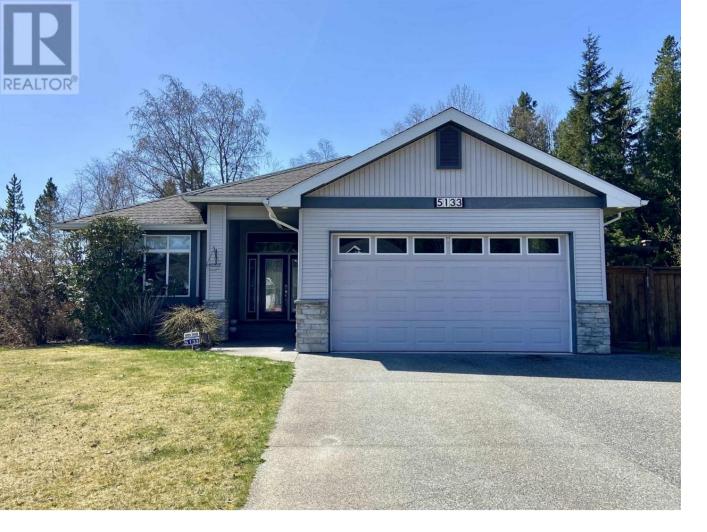

## 5133 EAGLE Place Terrace British Columbia

\* PREC - Personal Real Estate Corporation. If you are looking for. gorgeous home on a gorgeous piece of property, here it is. Located on Terrace's Western Bench this home sits on over 1/2 an acre with an incredibly private back yard with no rear neighbor. The property steps down allowing a basement walkout to the backyard and a recirculating waterfall to enjoy. Inside find warm hardwoods, open living dining kitchen with large island perfect for entertaining. The back deck steps out from the dining space for easy BBQ access! The primary features a gorgeous en-suite and is quietly set back from the street. two more bedrooms round out the upstairs. The basement features a fourth bed, a full bath, storage and a large rec room! Currently the laundry is in the utility room but convenient hookup upstairs allow main floor laundry. (id:6769)