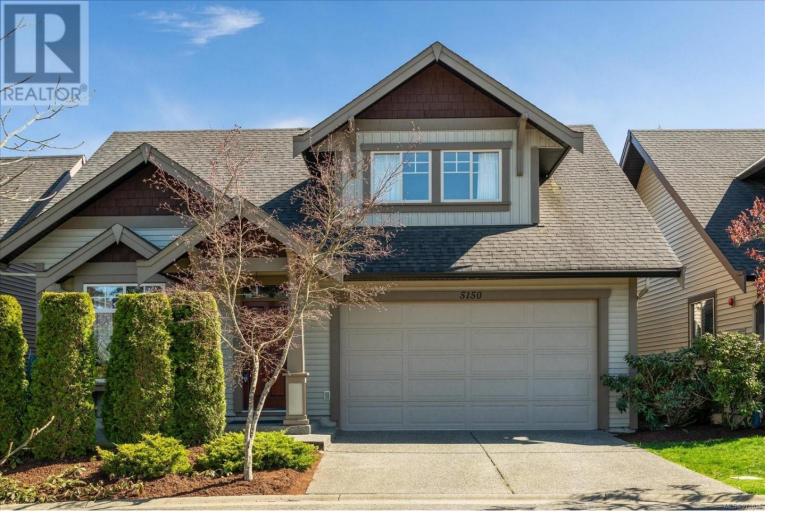

## 5150 Simmher Way Nanaimo British Columbia

Come discover this exquisite three-bedroom, two-and-a-half-bathroom residence nestled in the sought-after Pleasant Valley neighbourhood. Step inside and be greeted by the natural light and vaulted ceilings. To your left, the kitchen boasts modern appliances, sleek counter tops and expansive bay windows overlooking the front patio, enveloped by cedar trees for ultimate privacy in this prime location. Charming dining area seamlessly flows into the living room, complete with a natural stone fireplace. Generous windows and a French door leading to another secluded patio area at the rear. Primary bedroom, on the main floor with a fourpiece ensuite, a spacious walk-in closet, and large windows. Upper level has two additional bedrooms, each boasting walk-in closets and natural light flooding through expansive windows. Completing the upper level is a well-appointed four-piece bathroom. Buyer to verify any info fundamental to their purchase. Still available. Call today. (id:6769)