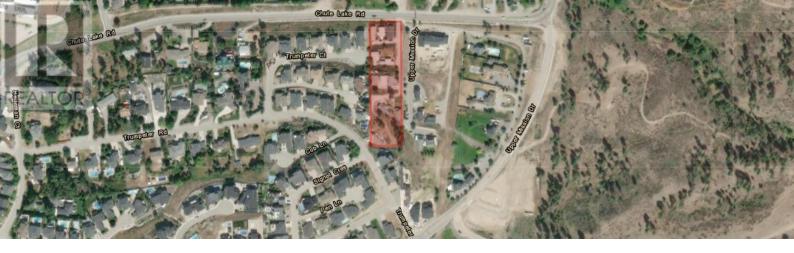

## 5155 Chute Lake Road Kelowna British Columbia

\$2,500,000

Legal non-conforming mobile home park on 2 acres of land with a view. Total of 11 mobile homes on the property. Future development property with pad rental income at the present time. Court ordered sale and subject to court approval. Property is sold "as is / where is". Check with City of Kelowna regarding any rezoning or development of the property. (id:6769)