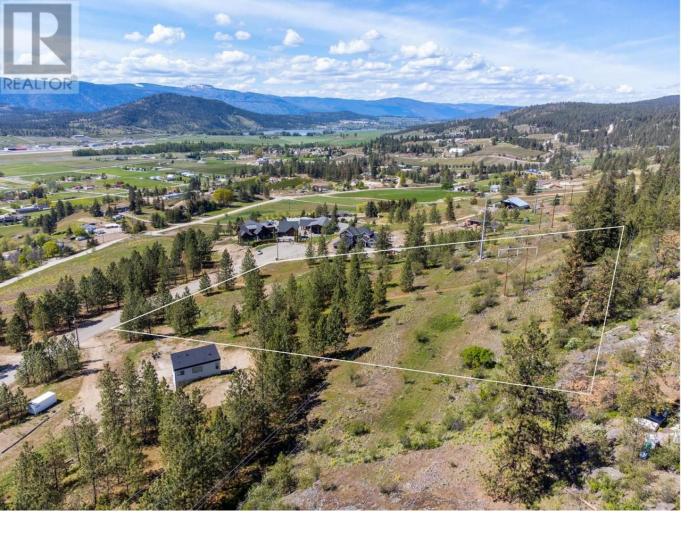

## 5157 Whitetail Drive Kelowna British Columbia

\$879.000

Here is your chance to build your own dream home, country living in the city! 5157 Whitetail Drive is a very unique 5 acre parcel located in an extremely peaceful and private cul-de-sac. This is an exclusive community located at Whitetail Estates, the lot has services located at lot line and is ready for you to build. Picturesque panoramic views of the valley, mountains and Ellison Lake. Don't miss out on this very rare opportunity. Airport is only minutes away. Ancient Hills Winery is a stones through down the road. Sunset Ranch golf course is close by as well as Ellison Elementary School, parks and hiking! This is your chance to own a piece of paradise, schedule your viewing today to discover the possibilities. (id:6769)