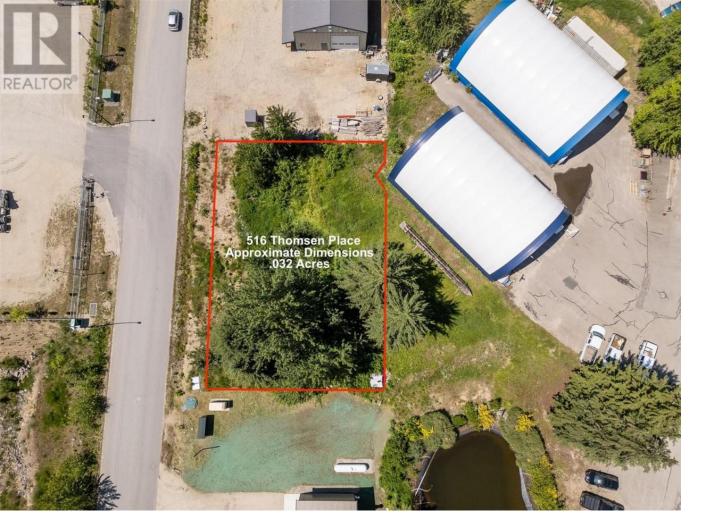

## 516 Thomsen Place Sicamous British Columbia

\$229 900

The Sicamous Business/Industrial Park, with it's mix of commercial/light-industrial lots, is located just 1km off the Trans Canada Hwy in Sicamous, BC. 516 Thomsen Place has a land area of 0.32 acres and is serviced by municipal water and sewer along with underground services for three-phase power, cable, telephone and high-speed internet. Your neighbours include Walmart Canada, AIM Roads and Twin Anchors Manufacturing. Zoning allows for a live/work mix and 10-year Tax Revitalization Plan is also available. Come work and play in the Houseboat Capital of Canada! Offered at \$229,900. GST is applicable on the sale price. (id:6769)