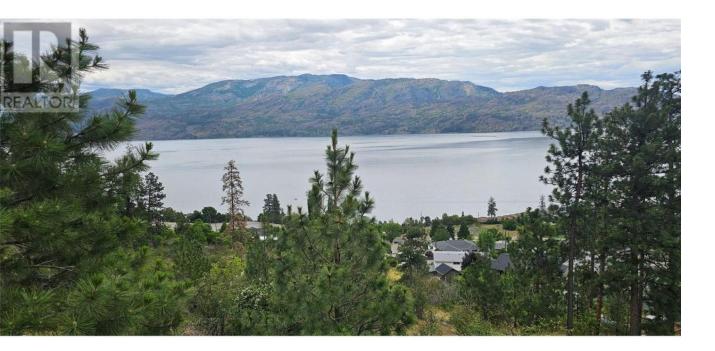

## 5165 MacNeill Court Peachland British Columbia

\$387,000

Stunning 180 degree views of Okanagan Lake! This lot is located on a quiet cul-de-sac in the beautiful community of Peachland. Power, cable, gas and water are conveniently located at the lot line ready for hookup. No construction time line or design guidelines make this lot perfect to build the home of your dreams. Also available are architectural drawings and floor plans for a beautiful, modern, west-coast contemporary home. 180 degree unobstructed Lake view lot suited for construction of a desirable Walk-Out Rancher home. 1/4 acres perfectly located at the end of a cul-de-sac road and with the possibility of access from Clarence Road at the bottom of the lot also. Perfect holding property as there are no restrictions on choice of builder or time limits. Build the home of your dreams. See supplements for rough drawings and topography survey. (id:6769)