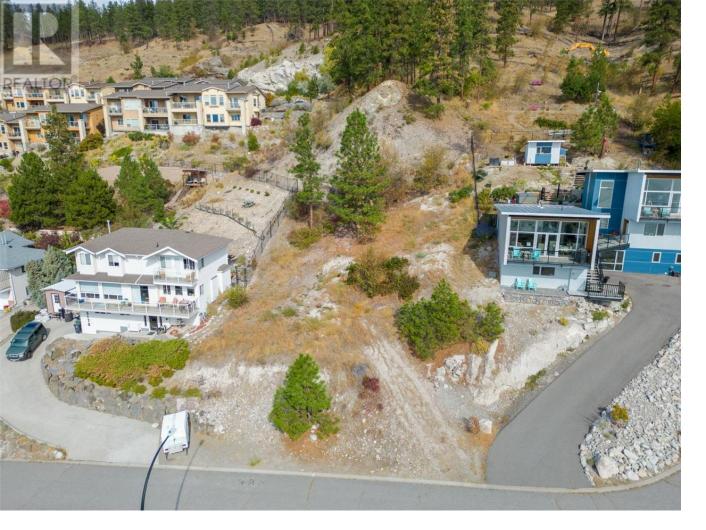

## 5166 MacNeill Court Peachland British Columbia

\$398,000

Stunning 180 degree views of Okanagan Lake! This lot is located on a quiet cul-de-sac in the beautiful community of Peachland. Power, cable, gas and water are conveniently located at the lot line ready for hookup. No construction time line or design guidelines make this lot perfect to build the home of your dreams. Also available are architectural drawings and floor plans for a beautiful, modern, west-coast contemporary home. (id:6769)