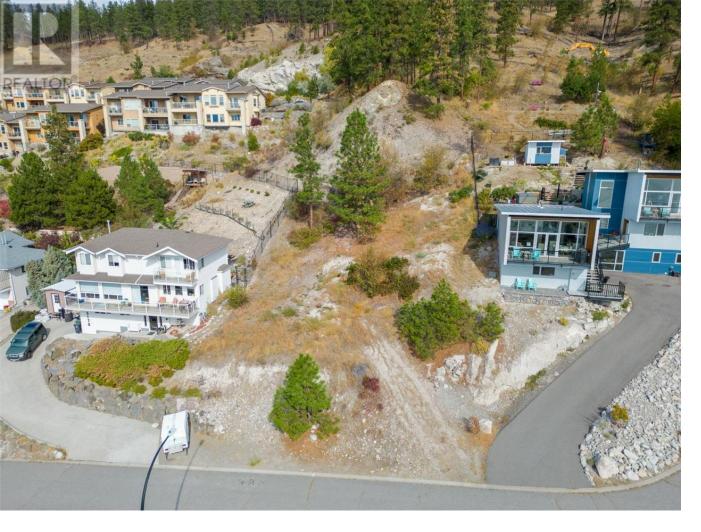

## 5166 MacNeill Court Peachland British Columbia

\$365,000

Stunning 180 degree views of Okanagan Lake! This lot is located on a quiet cul-de-sac in the beautiful community of Peachland. Power, cable, gas and water are conveniently located at the lot line ready for hookup. No construction time line or design guidelines make this lot perfect to build the home of your dreams. Also available are architectural drawings and floor plans for a beautiful, modern, west-coast contemporary home. (id:6769)