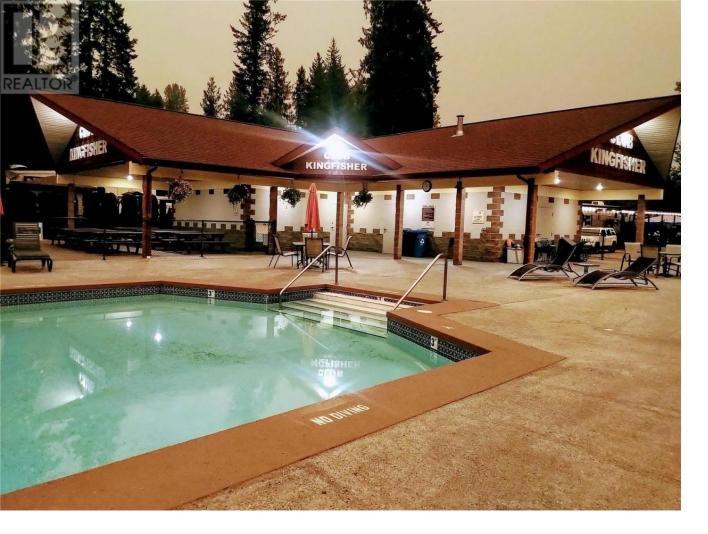

## 3303 Mabel Lake Road 52 Enderby British Columbia

\$124,900

Nicely developed RV vacation lot in private, gated RV resort only 1 km from Mabel Lake amenities including golf course, clubhouse, store, beach, and boat launch. This family friendly Kingfisher RV Resort includes large pool and common laundry. This RV lot is nicely paved and includes a lockable shed. Recreational Zoning so you can enjoy fishing and water sports on Mabel Lake and hunting, hiking, sledding and snowshoeing on surrounding crown land and Hunters Range. Pets and children allowed. Perfect for families or snowbirds. Annual rentals are allowed. Also nearby Kingfisher park features a children's play area, school, library, and community hall. Also adjacent is the blueberry farm with restaurant and campground. This is a delightful area for RV resort living. No RV? Ask about purchasing the on-site RV separately. HO Fees only \$140.00 / mo including water, garbage, snow removal, management, sewer, caretaker, gardening, pool and other common property areas. (id:6769)