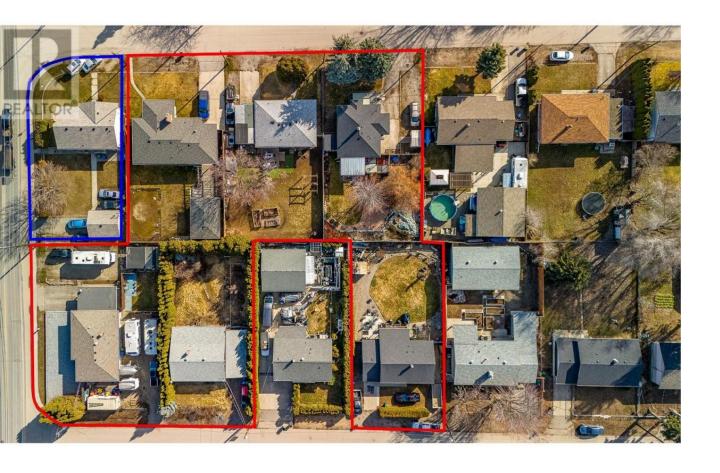

## 520 Donhauser Road Kelowna British Columbia

\$1,240,000

ATTENTION DEVELOPERS AND INVESTORS!! Discover an unparalleled opportunity to acquire this property along with 7 others strategically located properties in the heart of the vibrant Rutland community. Situated near Rutland Sports Field, YMCA, and Rutland Elementary and Secondary schools, these properties offer convenience and accessibility to essential amenities. With seamless transit connections and a mere 10-minute drive to both UBCO and the Airport, this location caters to the diverse needs of residents, students, and travelers alike. Furthermore, being just 15 minutes away from Downtown Kelowna, residents can enjoy the perfect balance of suburban tranquility and urban convenience. If all conditions are met, a residential structure with up to six stories could be constructed. With six properties listed with us and one listed with other brokerage, the 8th one, though not currently listed, is willing to sell. Don't miss the opportunity to be a part of the early stages of development in this growing community! (id:6769)