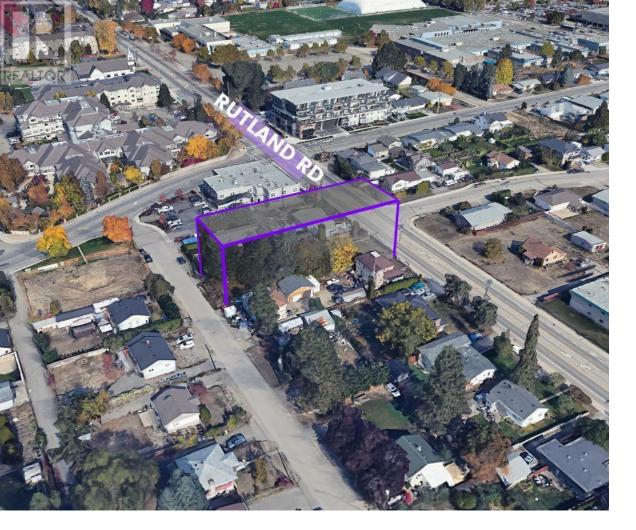

## 520 Rutland Road Kelowna British Columbia \$1,499,000

Rare opportunity to purchase a double road front/back access, development site located on a prime central location in Rutland. The property generates rental income plus future upside as increased density multifamily development. The zoning allows a 6 stories apartment building with mixed commercial option. Huge .31 Acres (13,504 SF) site close proximity to schools, shops, parks, transit and restaurants. The current FAR 2.30 with bonus has potential to support 20-30 units based on unit mix. The existing home comes with 4 bedrooms and 2 bathrooms with ample storage space in the basement. 10 minutes drive to Downtown, UBCO, and Airport. 40 Mins Big White Ski Resort. (id:6769)