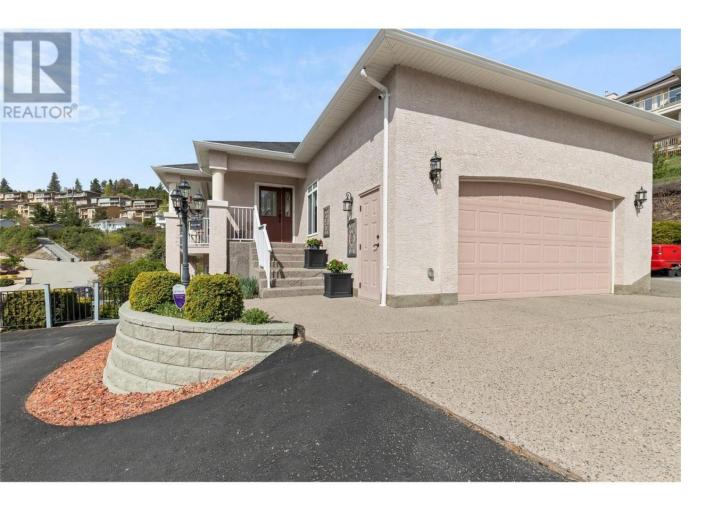

## 5202 Sutherland Road Peachland British Columbia

\$1,185,000

Welcome to 5202 Sutherland RD! This impeccably well kept home is perfect whether you're retirees, in your current career, with a family, or on your own. This home is perched up on a large lot with unobstructed beautiful lake-views & will be sure to impress anyone! Upon entering, you are greeted with a cozy living room area with a gas fire place. The kitchen is perfect for those who love to cook or who love to entertain guests & family. With beautiful & abundant cabinets, there is plenty of storage areas for all your kitchen tools. Off the main floor, we also have a fantastic deck with 2nd to none lake & valley-views to enjoy with your morning coffee or to read your book at the end of the day. With the primary bedroom on the main floor alongside 2 additional bedrooms, accommodating guests is easy & flexible to do. Downstairs we have an awesome recreation/games room, in addition to a ""Summer Kitchen" when your guests/family are downstairs enjoying the back yard patio area. Outside, there is a synthetic putting green to work on your golf game when you are not at the course. If you like to garden, there is a wonderful garden plot area with premium sun exposure to get your ""hands in the dirt" & grow some of your own favourite vegetables. & finally, for those who may like to work on cars or work on projects, this large 20x22 garage with 13 ft ceilings will have all the space you need for your toys or your seasonal use items. Overall, this home is a must see & will not disappoint! (id:6769)