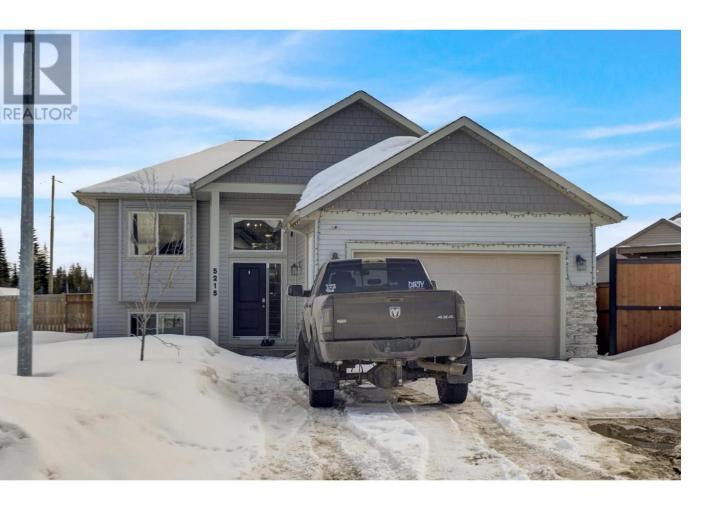

## 5215 WOODVALLEY Drive Prince George British Columbia

\$6/5,000

\* PREC - Personal Real Estate Corporation. You will be immediately impressed with this modem fully finished rancher that has a 3 bed suite in the popular Woodland subdivision!! The main floor kitchen/dining/living rms are open concept with plenty of large windows for natural light, it is great for entertaining & lead to a deck overlooking a large, fenced yard. There are 3 beds, 2 full baths with the primary bed having an ensuite & access to the deck. The 3 bed suite is bright with its own laundry. An att. heated garage, RV park & access to the backyard top it all off! This quiet, family friendly neighborhood is minutes to all amenities. If you love the outdoors, you are close to the ski hill, quadding & many hiking trails. Lot size meas. is taken from tax ass. & all meas. are approx. & to be verified by buyer if deemed important. (id:6769)