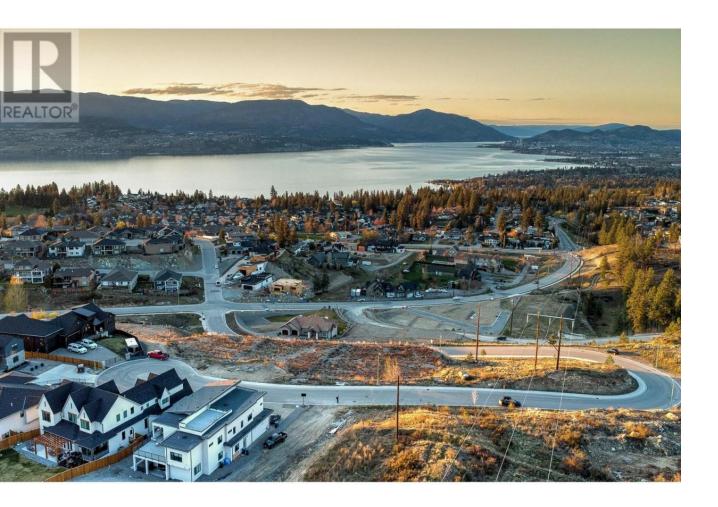

## 523 Trumpeter Road Kelowna British Columbia

\$795,000

SPECTACULAR VIEWS of the lake, mountains and sparkling City lights! Bring your own BUILDER and take advantage of this 0.40acre lot. With room for a TRIPLE car garage, POOL, and WALKOUT home, lots like this are rare to find. With water, septic and power at the lot line, appreciate this world class lot with panoramic views. A short walk to Gillard Forest Road means you can spend time walking, hiking or motorbiking in the backcountry or walk into Kettle Valley for shops, stores, schools and more. Complete your vision and create the perfect Okanagan lifestyle in the Upper Mission. Stunning sunset views await your new dream! (id:6769)