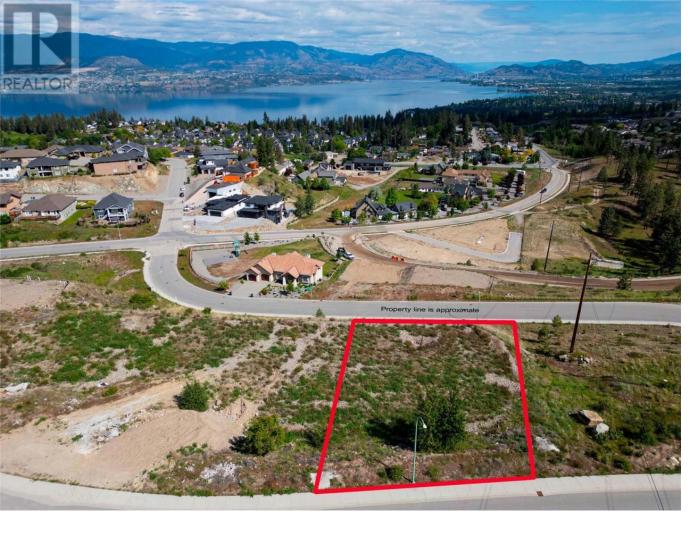

## 523 Trumpeter Road Kelowna British Columbia

\$/25,000

Prime Lake View Lot in Prestigious Kettle Valley! Welcome to 523 Trumpeter Road, a rare opportunity to build your custom dream home on a spacious 0.40-acre lot in one of Kelowna's most sought after and family friendly neighbourhoods. Perched in the heart of Kettle Valley, this lot offers breathtaking panoramic views of Okanagan Lake, the city skyline, and surrounding mountains, a truly inspiring backdrop for everyday living. This fully serviced lot is ready for construction and is suited for luxury homes with walk out basements, with a pool sized yard. This property offers incredible versatility, permitting uses such as a bed & breakfast, child care centre, carriage house or suite, or home based business perfect for those seeking flexibility or investment potential. Nestled within a master planned community, you'll enjoy access to a vibrant village centre, scenic parks, playgrounds, and an extensive network of walking and biking trails. Whether your vision is a modern architectural statement, a craftsman inspired retreat, or a contemporary estate, this lot offers the topography, space, and orientation to bring your vision to life. Enjoy the perfect balance of tranquility and convenience just minutes from the amenities of Lower Mission and downtown Kelowna, yet set in a peaceful, upscale location surrounded by nature. (id:6769)