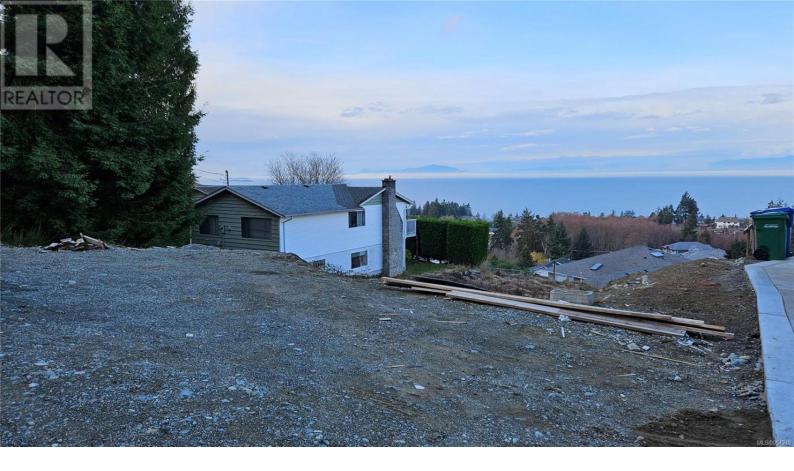

## 5230 Laguna Way Nanaimo British Columbia

\$569,900

Ocean View Lot in North Nanaimo CUSTOM BUILD TO SUIT! Over 6,600 sqft lot situated in one of Nanaimo's desirable locations. This lot is suitable for a main level entry with lower levels, total of 3 storeys. Close to all of North End amenities such as Woodgrove Mall, Costco, Superstore, restaurants, parks/trails, and so much more. (id:6769)