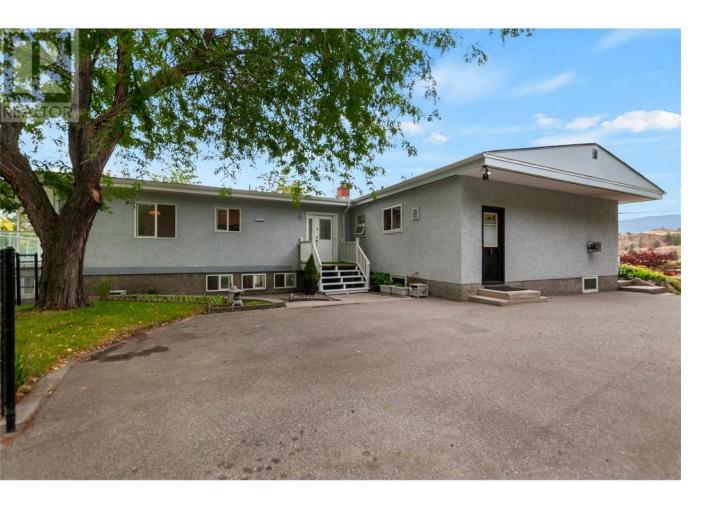

## 524 Upper Bench Road Penticton British Columbia

\$899,000

Enjoy this one of a kind property on a private .23 acre lot located in the Gateway to our own Napa North - the Naramata Bench, tucked in right behind Munson Mountain, near top wineries such as Poplar Grove and Township 7. This 3300 sqft family home has 4 bedrooms, plus flex, 4 bathrooms, beautiful hardwood flooring, a brand new kitchen with high end appliances and a large 2 floor suite with full kitchen - updated appliances. The yard and views are incredibly inviting with a pergola, hot tub, beautiful gardens, and great water features. A wonderful place to call home, raise your family, relax with friends and soak up the Okanagan lifestyle. Call today for a full info package and to book your viewing. (id:6769)