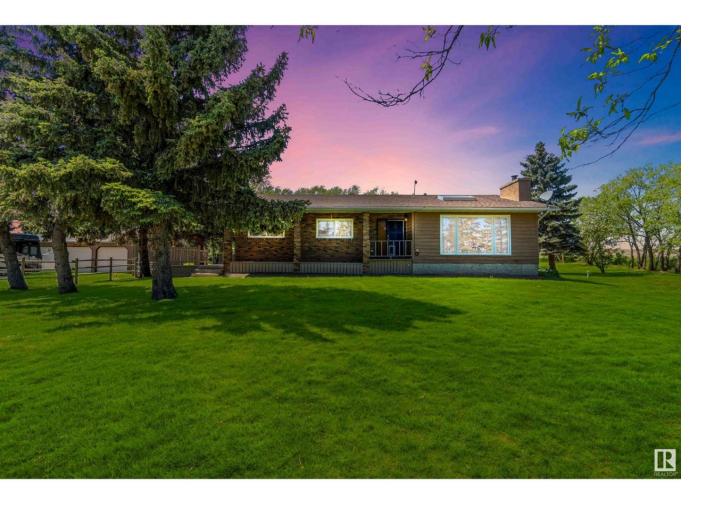

## Rural Parkland County Alberta

\$675,000

Welcome home to this meticulously maintained acreage within the city limits of Spruce Grove. Nestled on a sprawling, fully fenced 2.5-acre wooded lot, this charming bungalow boasts a heated triple detached garage, expansive wrap-around deck, and lush landscaped grounds. Bask in the warmth of summer days on your west-facing deck, perfect for entertaining, and savor evenings gathered around the fire pit. Ample storage awaits for all your recreational gear including RV and trailer parking. Step inside to discover an inviting open-concept layout flooded with natural light from numerous windows. The kitchen effortlessly flows into the dining area and spacious living room, adorned with vaulted ceilings, a skylight, and a cozy natural gas fireplace. Main-floor living is a highlight with three generously sized bedrooms, including a primary suite, and a sizable 3-piece bathroom down the hall. Additional features include central AC and a fully developed basement with ample storage space. Don't miss out on this one! (id:6769)