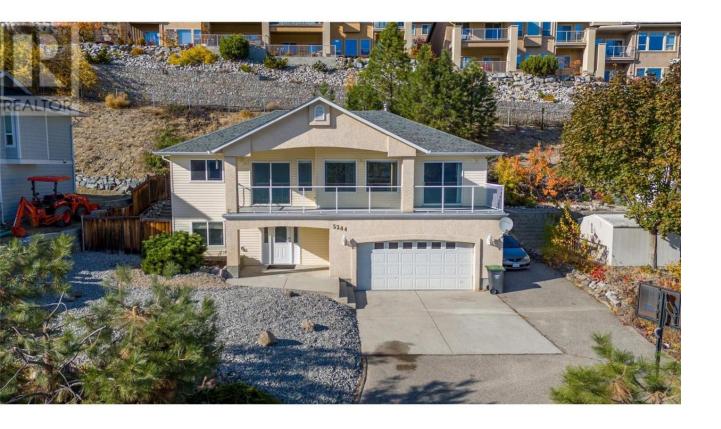

## 5244 Sutherland Road Peachland British Columbia

\$859,900

Welcome to your Okanagan Dream Home! This modern, family style home offers unobstructed, sweeping views of Okanagan Lake and mountains from the living room, kitchen, primary bedroom and the large covered front deck. Enjoy the open feel of the vaulted ceilings and warm gas fireplace. Three spacious bedrooms and two full baths upstairs. The primary has its own ensuite and sliding doors to the front deck. A large entry hall allows you to greet guests comfortably and the nearby den is perfect for a home office o kids playroom. This home also offers accommodation for in-laws, a nanny or as a mortgage helper. A large double garage and convenient RV parking are perfect for adventure seekers with lots of toys. Don't miss out on this incredible opportunity to own a piece of paradise! (id:6769)