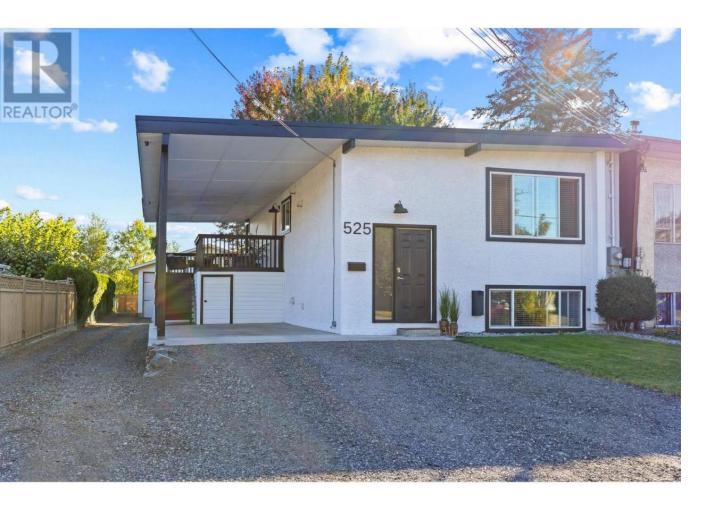

## 525 Killarney Road Kelowna British Columbia

Don't Miss This Incredible Opportunity! Step into your dream home beautifully updated & spacious half duplex, nestled on an oversized lot backing farmland and serenity! Featuring a remarkable 30 x 30 detached garage/shop along with a fully-equipped in-law suite! Experience the charm of modern farmhouse flair as you enter the spacious rooms that provide room for everyone. The main floor boasts a welcoming dining/living area, complete with upgraded lighting and stylish wood laminate floors that create a cozy yet practical atmosphere. The recently updated kitchen flows effortlessly into an oversized covered sundeck, perfect for entertaining or enjoying quiet evenings under the stars. Retreat to two large, airy bedrooms, each drenched in natural light, and a freshly renovated bathroom that exudes a spa-like ambiance. Venture downstairs to discover a fantastic 2-bedroom in-law suite, designed for comfort and convenience! With low-maintenance flooring, a bright white kitchen that opens to a spacious living and dining area, and a modern bathroom, this suite is as inviting as it is functional. Step outside where the expansive patio leads to a lush lawn, perfect for gatherings or leisurely afternoons. And for the handyman or woman, the shop is a true gem, featuring a 220 v 50 amp plug and roughed-in plumbing, offering endless possibilities for projects or hobbies! Seize this amazing chance to own a home that truly has it all--space, style, and versatility await! Open House Sat 12-4! (id:6769)