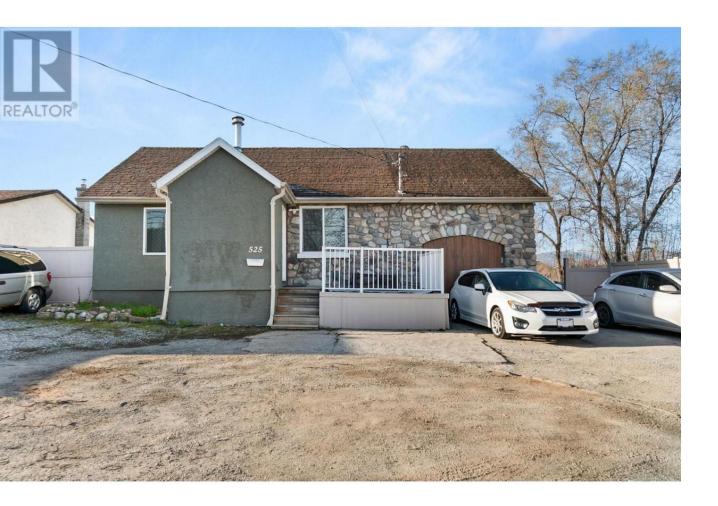

## 525 Leathead Road Kelowna British Columbia

Priced BELOW ASSESSMENT VALUE!! Attention Buyers, Investors, and Developers: Discover this wellmaintained, income-producing home that offers multiple opportunities. Live in it, rent it out for high income, or redevelop it with land assembly potential in the Rutland Urban Center-UC4 Zoning! Enjoy breathtaking mountain views from this dream home situated on a generous 0.21-acre lot, offering abundant potential for future development. With approximately 9,147 sqft lot (70x142) or you can either redevelop this single lot or consider assembling adjacent lots for a larger-scale project. Ideal for student housing or lucrative rental income, this property is strategically located to capitalize on future growth while awaiting land assembly. This well-appointed 7-bedroom, 3-bathroom home features updates throughout, including efficient in-floor hot water heating and premium air conditioning. The property also offers a separate entrance for the 3-bedroom unit, making it perfect for multi-family living or rental purposes. The spacious, fully fenced yard provides ample parking space for a boat, RV, and more, enhancing its appeal. Furnishings can be included for a turnkey investment. Conveniently located just minutes away from parks, schools, shopping, and recreational facilities, this home offers a perfect blend of comfort and potential. Don't miss the chance to secure a place in this burgeoning development landscape, with the added bonus of a potential land assembly opportunity. (id:6769)