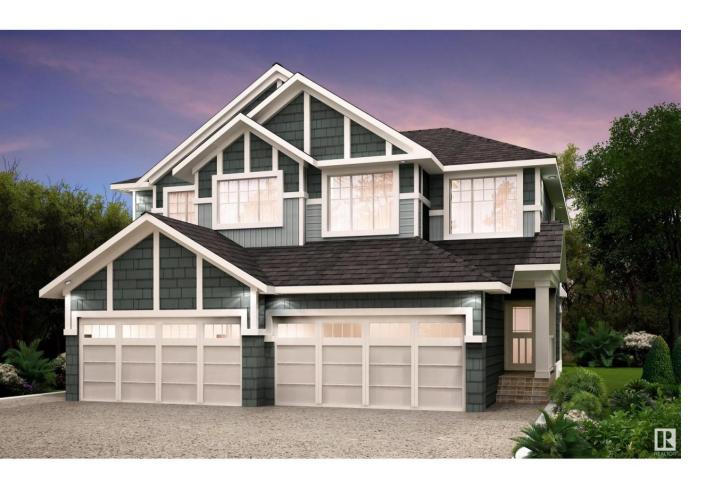

## Edmonton Alberta

\$499,900

Located in the heart of Windermere, Keswick Landing is a thriving new community that embodies style, value and location. You can your family can enjoy the benefits of a community that continues to grow as you do! With over 1470 square feet of open concept living space, the Soho-D is built with your growing family in mind. This duplex home features 3 bedrooms, 2.5 bathrooms and chrome faucets throughout. Enjoy extra living space on the main floor with the laundry room and full sink on the second floor. The 9-foot ceilings and quartz countertops throughout blends style and functionality for your family to build endless memories. PICTURES ARE OF SHOWHOME; ACTUAL HOME, PLANS, FIXTURES, AND FINISES MAY VARY & SUBJECT TO AVAILABILITY/CHANGES! (id:6769)