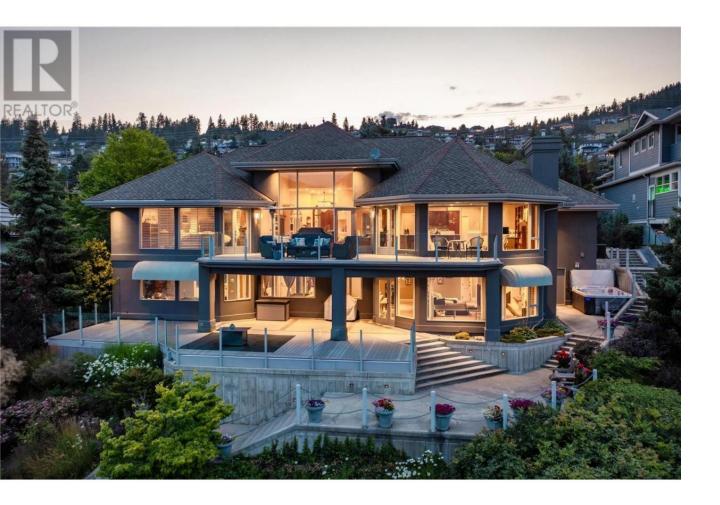

## 5255 Buchanan Road Peachland British Columbia

\$4,999,900

LUXURY WATERFRONT ESTATE: Boasting over 100 feet of pristine beachfront, this property features a deepwater steel/composite dock with a \$17K boat lift, 2 jet ski lifts & a sprawling 750 sqft deck for sun-soaked leisure on your personal beach. This large estate is also a car enthusiast's dream with a dual-level triple garage, with room for two hoists & an attached double garage providing 9 covered stalls in total. This exquisite walkout rancher boasts 4 spacious bedrooms and 4.5 luxurious bathrooms, spanning over 5,340 square feet of meticulously designed living space, showcasing impeccable craftsmanship from cherry cabinetry to eucalyptus flooring. The master bedroom is a sanctuary with a private fireplace, panoramic lake views, a walkin closet, laundry room & an ensuite adorned with marble-tiled walls. The home's lower level is an entertainer's haven, equipped with a kitchen & walkout access to your fully landscaped yard, and stairway to the private beach. Enjoy the ultimate relaxation and entertainment with a hot tub, perfect for soaking in the breathtaking views of the lake and surrounding landscape. A full perimeter concrete retaining wall ensures security & 50amp serviced RV parking adds versatility. This lakefront haven seamlessly blends luxury & functionality, offering a rare opportunity to own a beautiful piece of coveted Peachland paradise. (id:6769)