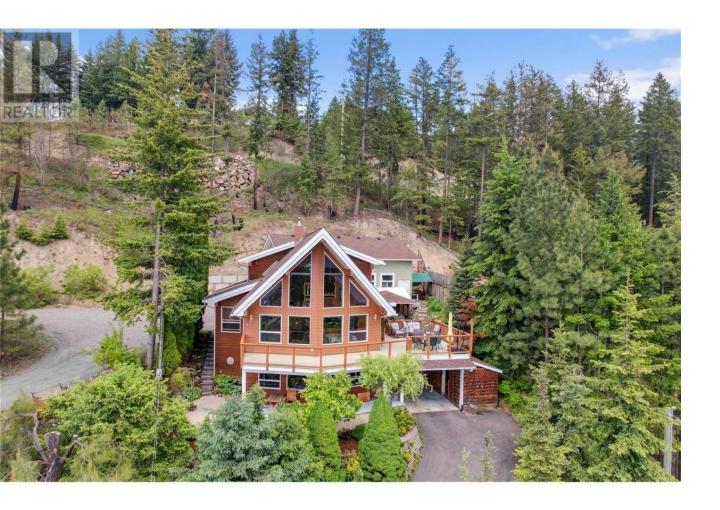

## 5261 Hlina Road Celista British Columbia

\$995,000

AMAZING VIEWS Located in Sunny Celista, this gorgeous 3 level home with 4bdrm, 2 bath, on .24 acres, including a 30'X40' detached garage with massive 12' tall overhead door, Bathroom, Insulated and Heated with a '220' space heater. The neighboring parcel (also listed for sale) is .54 Acres and provides access to the garage with an unregistered easement from Hlina Road. BONUS - you have a BUOY out in Celista Bay registered to the house, you must become a member of the Meadow Creek Property Parks Association for \$200 initiation fee \$150/yr membership which gives access to 1600 feet of shared beach, 2 boat launch ramps, volleyball court. Managed and inspected water system. What are you waiting for? Call your REALTOR today! (id:6769)