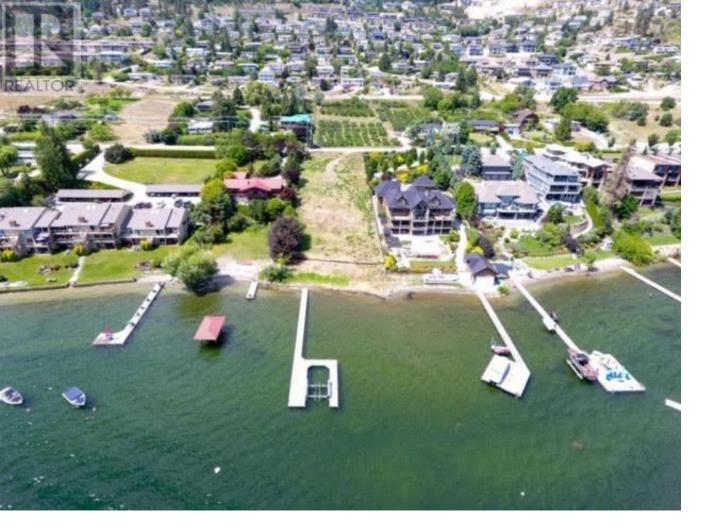

## 5265 Buchanan Avenue Peachland British Columbia

\$3,295,000

Enjoy the ultimate lakefront lifestyle with this stunning lakefront lot in the heart of Peachland. this rare flat .76 acre lot offer 103 feet of pristine Okanagan Lake frontage. delivering breath taking views and unbeatable access to one of British Columbia's most sought- after lakeside communities. this lot comes With Deep moorage an immaculate dock and 16,000 lb lift already in place- perfect for your cruiser or wake boat. Whether you envision building a luxurious estate or vacation getaway this remarkable lot provides the perfect canvas with ample space and flexibility for your dream design. (id:6769)