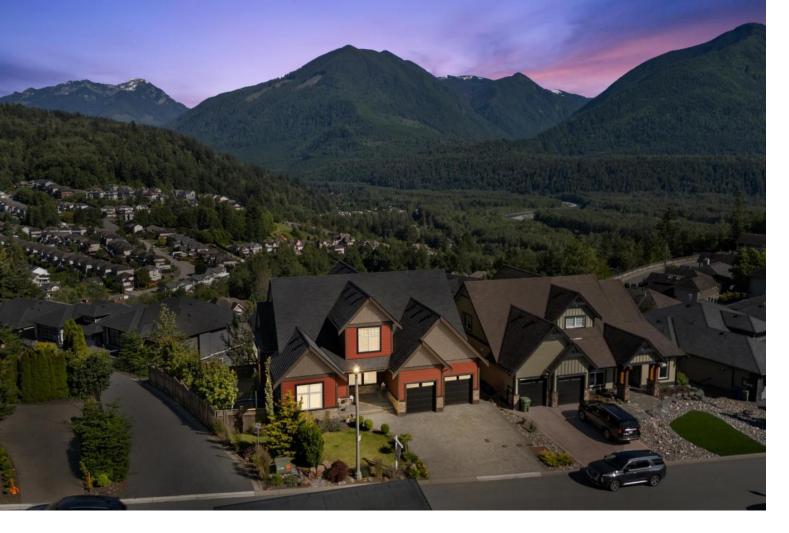

## 5284 CRIMSON Ridge Chilliwack British Columbia

Welcome to your dream home in one of Chilliwack's most sought-after neighborhoods. This stunning CRIMSON RIDGE residence offers spectacular views with a primary bedroom on the main floor featuring a spacious ensuite and walk in closet. The open-concept living area features a vaulted great room, chefs kitchen with oversized island, all with access to an outdoor covered patio to enjoy almost all year. Upstairs, you'll find two additional bedrooms and a spacious bonus playroom/media room. The basement includes a 2-bedroom unauthorized suite plus an extra bedroom AND a family room. The backyard is beautifully and professionally hardscaped, providing a serene outdoor retreat and/or play area for the kids. Don't miss this exceptional opportunity to own a piece of paradise! (id:6769)